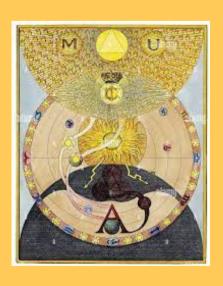

### The Personality and The Soul

Each sign of the zodiac is one aspect of the Light of the Soul.

In the diamond light of the soul, each sign is a facet of Soul Light.

There are 12 petals around the heart.

The Soul directs & guides us. The Soul is a Light. A searchlight we can turn it in all directions. It's a healing mechanism. It's our friend & companion. The Soul is our higher self (like Venus is the

We visualize our Soul & send the light
of our Soul to another's Soul.
This is the work of Mercury –
the messenger,
who IS the Light of the Soul.
The outer garment of God.

Visualizing the two triangles joining & fusing.

# Approaching The Paintings

We consider these questions

- What symbols do I see in the painting?
- What do I notice in the painting? Mercury revealing information.
- Do the symbols mean anything to me?
- What does the painting say to me?
- What do I sense and feel when looking at this painting? Is anything stirred within me?
- What do I think the artist is trying to convey?
- What questions do I have about the painting?