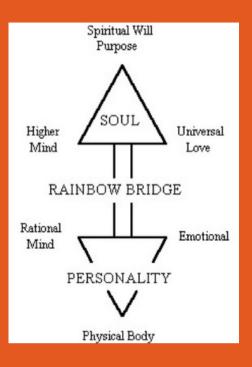

### The Personality and The Soul

Each sign of the zodiac is one aspect of the Light of the Soul.

In the diamond light of the soul, each sign is a facet of Soul Light.

There are 12 petals around the heart.

The Soul directs & guides us. The Soul is a Light. A searchlight we can turn it in all directions. It's a healing mechanism. It's our friend & companion. The Soul is our higher self (like Venus is the