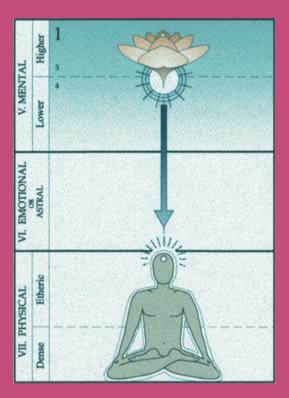

The Soul is a globe or star of light above our heads.

We visualize it coming into our bodies, resting in my head & heart & directing our lives.

The Soul directs & guides us. The Soul is a Light. A searchlight we can turn it in all directions. It's a healing mechanism. It's our friend & companion. The Soul is our higher self (like Venus is the