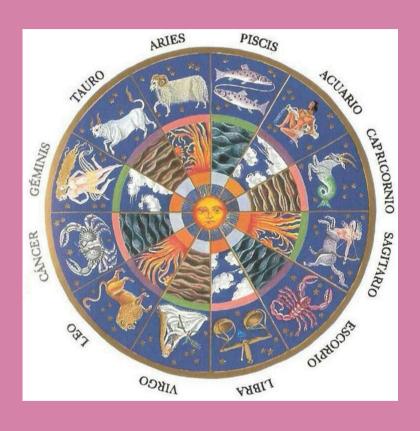

### The Personality and The Soul

Each sign of the zodiac is one aspect of the Light of the Soul.

In the diamond light of the soul, each sign is a facet of Soul Light.

There are 12 petals around the heart.