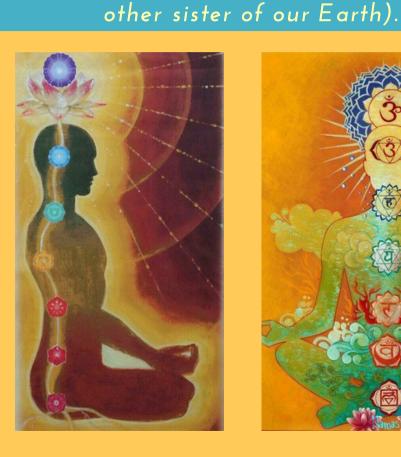

The Soul is a globe or star of light above our heads.

We visualize it coming into our bodies, resting in my head & heart & directing our lives.

#### THE SOUL INVOCATION

IAM THE SOUL
I AM THE LIGHT DIVINE
I AM LOVE
I AM WILL
I AM FIXED DESIGN

We use our creative imaginations to place these words in the hearts & minds of humanity
- across each nation & country & across the Earth.