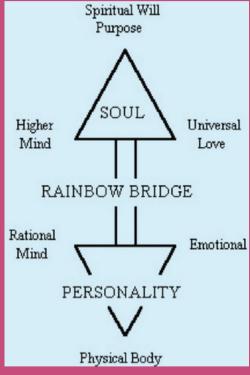

### The Personality and The Soul

Each sign of the zodiac is one aspect of the Light of the Soul.

In the diamond light of the soul, each sign is a facet of Soul Light.

There are 12 petals around the heart.

The Soul directs & guides us. The Soul is a Light. A searchlight we can turn it in all directions. It's a healing mechanism. It's our friend & companion. The Soul is our higher self (like Venus is the