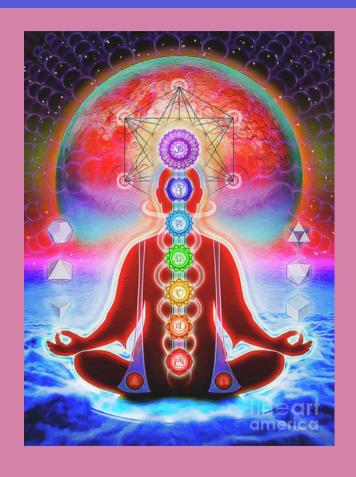

### The Personality and The Soul

Each sign of the zodiac is one aspect of the Light of the Soul.

In the diamond light of the soul, each sign is a facet of Soul Light.

There are 12 petals around the heart.

And then all of us together

in the six-pointed star.

Where we meet as

a Soul group together.