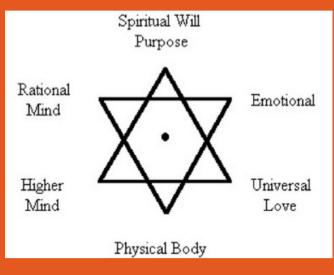

### The Personality and The Soul

Each sign of the zodiac is one aspect of the Light of the Soul.

In the diamond light of the soul, each sign is a facet of Soul Light.

There are 12 petals around the heart.

The Soul directs & guides us. The Soul is a Light. A searchlight we can turn it in all directions. It's a healing mechanism. It's our friend & companion. The Soul is our higher self (like Venus is the

We visualize our Soul & send the light
of our Soul to another's Soul.
This is the work of Mercury –
the messenger,
who IS the Light of the Soul.
The outer garment of God.

Visualizing the two triangles joining & fusing.

And then all of us together

in the six-pointed star.

Where we meet as

a Soul group together.