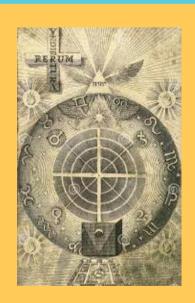

### The Personality and The Soul

Each sign of the zodiac is one aspect of the Light of the Soul.

In the diamond light of the soul, each sign is a facet of Soul Light.

There are 12 petals around the heart.

# Approaching The Paintings

We consider these questions

- What symbols do I see in the painting?
- What do I notice in the painting? Mercury revealing information.
- Do the symbols mean anything to me?
- What does the painting say to me?
- What do I sense and feel when looking at this painting? Is anything stirred within me?
- What do I think the artist is trying to convey?
- What questions do I have about the painting?