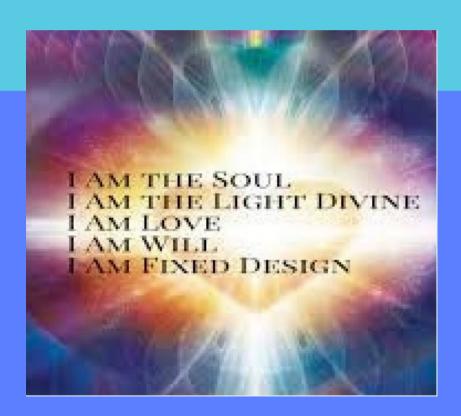

We visualize our Soul & send the light
of our Soul to another's Soul.
This is the work of Mercury –
the messenger,
who IS the Light of the Soul.
The outer garment of God.

Visualizing the two triangles joining & fusing.

And then all of us together

in the six-pointed star.

Where we meet as

a Soul group together.